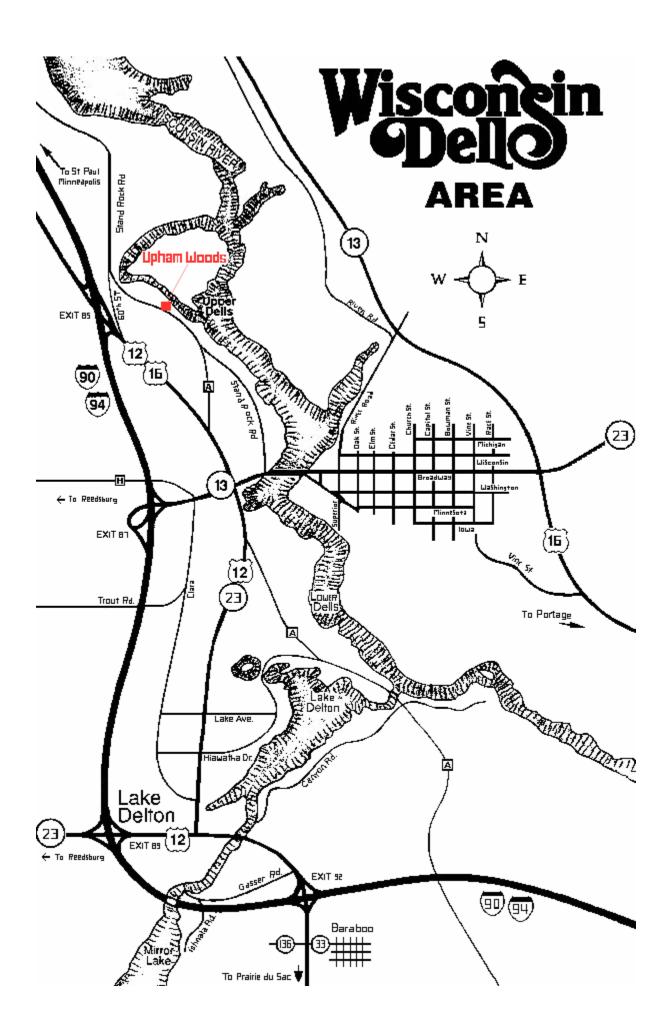

## District 6250 RYLA 2019 May 17-19, 2019

Camp Upham Woods Wisconsin Dells, WI

Each student should arrange for transportation to/from the conference.

**Directions to Upham Woods** 

Upham Woods - Wisconsin Dells

## From I-90/94:

Use exit 87. Turn left at the second stoplight onto Hwy 12/16 West. Drive ½ mile from stoplight, turn right onto County A. County A becomes N beyond the railroad underpass. Upham Woods is on the right, 0 .6 mile beyond the railroad.

## From the EAST on WI-16 or 23:

Follow Hwy 16/23 through the city of Wisconsin Dells. Cross the Wisconsin River. Turn right onto Hwy 12/16 West. Drive  $\frac{1}{2}$  mile from stoplight, turn right onto County A. County A becomes N beyond the railroad underpass. Upham Woods is on the right, 0.6 mile beyond the railroad.

## From the South on Hwy 12:

Follow Hwy 12 north through Lake Delton. Do **NOT** turn at the 1st County Road A (Old Newport Road – directly across from "Top Secret", the upside down White House amusement park). Proceed through the major intersection of Hwy's 12/16/13/23 in Lake Delton/Wisconsin Dells. Continue 0.5 miles north and turn right onto County Road A. County Road A becomes County Road N beyond the railroad underpass. Upham Woods is on the right 0.6 miles beyond the underpass.

PLEASE SEE THE NEXT PAGE FOR A MAP TO UPHAM WOODS...